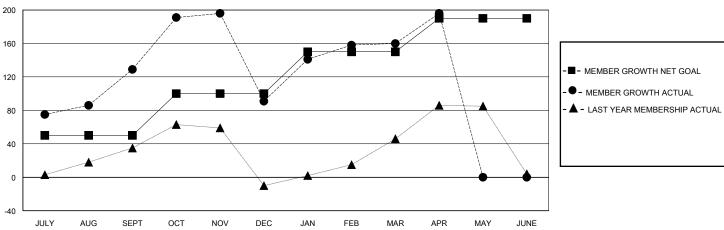

## GOALS AND ACTUAL MEMBERS CUMULATIVE

**NEW MEMBERS** 

| Y JUNE     |                     |     |
|------------|---------------------|-----|
| GENDER     | <u>DISTRIBUTION</u> |     |
| MALE       | 739 (34.92%)        |     |
| FEMALE     | 1,377 (65.08%)      |     |
|            |                     |     |
| OTAL FAMIL | Y UNIT MEMBERS      | 446 |
|            |                     |     |

|                       | Club          | s         |                       |               | Men                    | nbers                   |                                                    |
|-----------------------|---------------|-----------|-----------------------|---------------|------------------------|-------------------------|----------------------------------------------------|
| RESULTS FOR 2023-2024 |               |           | RESULTS FOR 2023-2024 |               |                        |                         |                                                    |
| QUARTER               | NEW CLUB GOAL | NEW CLUBS | DROPPED CLUBS         | QUARTER MEM   | BER GROWTH NET<br>GOAL | MEMBER GROWTH<br>ACTUAL | DROPPED<br>MEMBERS ACTUAL<br>(including transfers) |
| JULY/AUG/SEPT         | 4             | 4         | 0                     | JULY/AUG/SEPT | 50                     | 186                     | 41                                                 |
| OCT/NOV/DEC           | 2             | 1         | 0                     | OCT/NOV/DEC   | 50                     | 119                     | 153                                                |
| JAN/FEB/MAR           | 1             | 3         | 0                     | JAN/FEB/MAR   | 50                     | 181                     | 99                                                 |
| APR/MAY/JUNE          | 1             | 2         | 0                     | APR/MAY/JUNE  | 40                     | 89                      | 31                                                 |