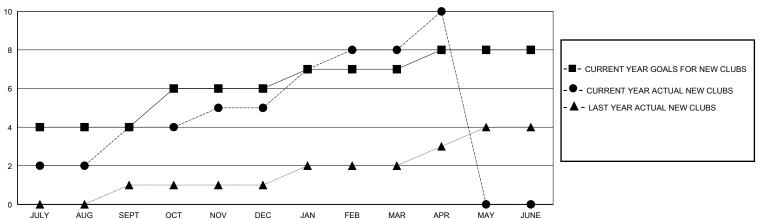

## GOALS AND ACTUAL NEW CLUBS CUMULATIVE

|                       | Club          | s         |                       |               | Men                    | nbers                   |                                                    |
|-----------------------|---------------|-----------|-----------------------|---------------|------------------------|-------------------------|----------------------------------------------------|
| RESULTS FOR 2023-2024 |               |           | RESULTS FOR 2023-2024 |               |                        |                         |                                                    |
| QUARTER               | NEW CLUB GOAL | NEW CLUBS | DROPPED CLUBS         | QUARTER MEM   | BER GROWTH NET<br>GOAL | MEMBER GROWTH<br>ACTUAL | DROPPED<br>MEMBERS ACTUAL<br>(including transfers) |
| JULY/AUG/SEPT         | 4             | 4         | 0                     | JULY/AUG/SEPT | 50                     | 186                     | 41                                                 |
| OCT/NOV/DEC           | 2             | 1         | 0                     | OCT/NOV/DEC   | 50                     | 119                     | 153                                                |
| JAN/FEB/MAR           | 1             | 3         | 0                     | JAN/FEB/MAR   | 50                     | 181                     | 99                                                 |
| APR/MAY/JUNE          | 1             | 2         | 0                     | APR/MAY/JUNE  | 40                     | 89                      | 31                                                 |